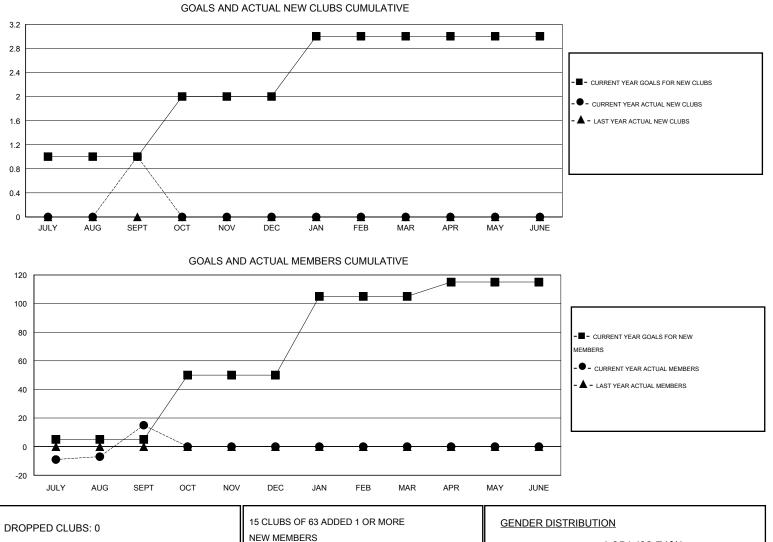

## LOCATION NEW JERSEY

| GMT: OPEN     | LOCATION NEW JERSEY |                   |                  |                  |                       |                    |                                     |                    | GMT CA 1         |  |
|---------------|---------------------|-------------------|------------------|------------------|-----------------------|--------------------|-------------------------------------|--------------------|------------------|--|
|               |                     | Clubs             |                  |                  | Members               |                    |                                     |                    |                  |  |
|               | RESU                | LTS FOR 2014-2015 | i                |                  | RESULTS FOR 2014-2015 |                    |                                     |                    |                  |  |
| QUARTER       | NEW CLUB<br>GOAL    | NEW CLUBS         | DROPPED<br>CLUBS | NET<br>GAIN/LOSS | QUARTER               | NEW MEMBER<br>GOAL | CHARTER AND<br>NEW MEMBERS<br>ADDED | DROPPED<br>MEMBERS | NET<br>GAIN/LOSS |  |
| JULY/AUG/SEPT | 1                   | 1                 | 0                | 1                | JULY/AUG/SEPT         | 5                  | 44                                  | 29                 | 15               |  |
| OCT/NOV/DEC   | 1                   | 0                 | 0                | 0                | OCT/NOV/DEC           | 45                 | 0                                   | 0                  | 0                |  |
| JAN/FEB/MAR   | 1                   | 0                 | 0                | 0                | JAN/FEB/MAR           | 55                 | 0                                   | 0                  | 0                |  |
| APR/MAY/JUNE  | 0                   | 0                 | 0                | 0                | APR/MAY/JUNE          | 10                 | 0                                   | 0                  | 0                |  |

| DROPPED CLUBS: 0 |        | 15 CLUBS OF 63 ADDED 1 OR MORE<br>NEW MEMBERS     | GENDER DISTRIBL      | 1,054 (69.71%) |           |
|------------------|--------|---------------------------------------------------|----------------------|----------------|-----------|
| DROPPED MEMBERS  |        |                                                   | FEMALE               | 458 (30.29%)   |           |
| DECEASED         | 2      | CLICK HERE FOR HEALTH                             |                      |                | 050       |
| CLUB CANCELLED   | 0      | ASSESSMENT DATA                                   | FAMILY UNIT MEMBERS  |                | 253       |
| OTHER            | 27     |                                                   | HEAD OF HOUSEHOLD    |                |           |
| TOTAL            | 29     |                                                   | NON-HEAD OF HOUSEHOL | D              | 132       |
| MDD0191          | @ Cany | right 2014 Liene Clube International All Dights D | ananyad              | Dec            | no 1 of 1 |